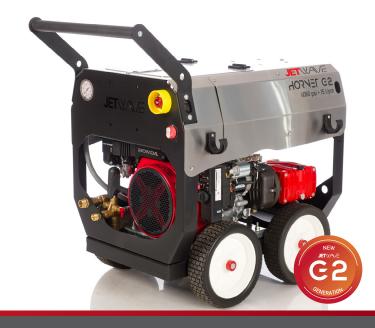

## **GENERATION 2**

| FEATURED INNOVATIONS                                                                                                                 | TRADITIONAL UNIT   | JETWAVE GENERATION 2 |
|--------------------------------------------------------------------------------------------------------------------------------------|--------------------|----------------------|
| Stainless Steel Exoskeleton (PEXO <sup>™</sup> ) - Protects all components, to extend unit life.                                     | <b>X</b> No        | ✓ Included           |
| <b>Centralised Control</b> - By having all the controls at the front it allows ergonomic operation.                                  | <b>X</b> No        | ✓ Yes                |
| Emergency Stop - Safety at all times.                                                                                                | — Optional         | ✓ Yes                |
| Multi Configuration - Up to 10 mounting options.                                                                                     | × No               | ✓ Yes                |
| Battery Isolator - Electric Start models only                                                                                        | — Optional         | ✓ Yes                |
| Intelligent Auto Throttle - Petrol iGX390 only.                                                                                      | X No               | ✓ Yes                |
| Hose Reel Provision                                                                                                                  | ✓ Yes - 1 Position | ✓ Yes - 3 Positions  |
| CoolFlow <sup>™</sup> Bypass Tech                                                                                                    | <b>X</b> No        | ✓ Yes                |
| Powerboost Tech                                                                                                                      | × No               | ✓ Yes                |
| Soft Grip Handle                                                                                                                     | <b>X</b> No        | ✓ Yes                |
| <b>Double Frame Coating Protection</b> - Galvanised chasis, then specifically formulated durable resistant satin powder coat finish. | × No               | ✓ Yes                |
| JW Italian Premium Pump - For enhanced life.                                                                                         | × No               | ✓ Yes                |
| Waterproof Ancillary Item & Manual Bag                                                                                               | <b>X</b> No        | ✓ Yes                |
| 15m High Pressure Hose                                                                                                               | — No (10m)         | ✓ Yes                |
| Selected Stainless Steel HP Fittings                                                                                                 | × No               | ✓ Yes                |
| Fascia Panel Mounted Components                                                                                                      | X No               | ✓ Yes                |
| Zero Line Pressure Valve                                                                                                             | - Selected         | ✓ Yes                |
| Tie Down Points                                                                                                                      | × No               | ✓ Yes                |
| Hot Spot Protection - Exhaust colour coded & enclosed.                                                                               | <b>X</b> No        | ✓ Yes                |
| Extended JW Pump Warranty                                                                                                            | - No - 12 Months   | ✓ Yes - 36 Months    |
| Optional: Top lift centre balanced point.                                                                                            | × No               | ✓ Yes                |