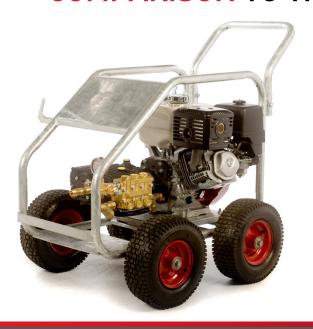

## **COMPARISON TO THE NEXT GENERATION**





## TRADITIONAL ROLL FRAME PRESSURE CLEANER

VS.



## **GENERATION 2**

| FEATURED INNOVATIONS                                                                                                                 | TRADITIONAL UNIT   | JETWAVE GENERATION 2 |
|--------------------------------------------------------------------------------------------------------------------------------------|--------------------|----------------------|
| Stainless Steel Exoskeleton (PEXO <sup>™</sup> ) - Protects all components, to extend unit life.                                     | <b>X</b> No        | ✓ Included           |
| <b>Centralised Control</b> - By having all the controls at the front it allows ergonomic operation.                                  | <b>X</b> No        | ✓ Yes                |